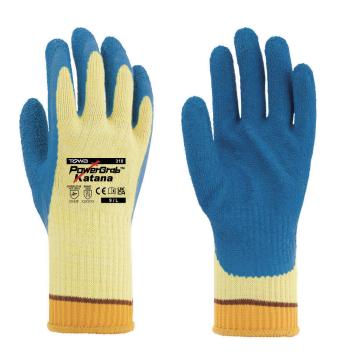

## **PRODUCT**

Model no. 310 Coating Latex

Liner 10 Gauge | Seamless | Kevlar® and Steel

Size 7/S-11/XXL

Color Coating: Blue, Liner: Yellow

Size & Hem Color

7/S 8/M 9/L

10/XL 11/XXL

## **FEATURES**

- Highest level of cut resistance in CE standard achieved by combining Kevlar® and steel fibers for increased safety.
- The 10 gauge liner coupled with latex double coating provides excellent durability for the most strength demanding and heavy tasks.
- The crinkle finish provides reliable grip and avoid finger prints, making it ideal for the glass industry.
- Certified to sustain contact heat up to 250 degrees Celsius for 15 seconds.