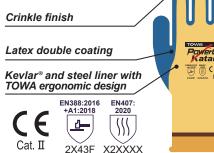

## **FEATURES**

- Highest level of cut resistance in CE standard achieved by combining Kevlar® and steel fibers for increased safety.
- The 10 gauge liner coupled with latex double coating provides excellent durability for the most strength demanding and heavy tasks.
- The crinkle finish provides reliable grip and avoid finger prints, making it ideal for the glass industry.
- Certified to sustain contact heat up to 250 degrees Celsius for 15 seconds.