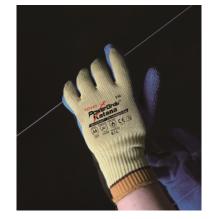

## **PRODUCT**

Model no. 310 Coating Latex

Liner 10 Gauge | Seamless | Kevlar® and Steel

Size 7/S-11/XXL

Color Coating: Blue, Liner: Yellow

Size & Hem Color

7/S 8/M 9/L

10/XL 11/XXL

## **FEATURES**

- Highest level of cut resistance in CE standard achieved by combining Kevlar® and steel fibers for increased safety.
- The 10 gauge liner coupled with latex double coating provides excellent durability for the most strength demanding and heavy tasks.
- The crinkle finish provides reliable grip and avoid finger prints, making it ideal for the glass industry.
- Certified to sustain contact heat up to 250 degrees Celsius for 15 seconds.