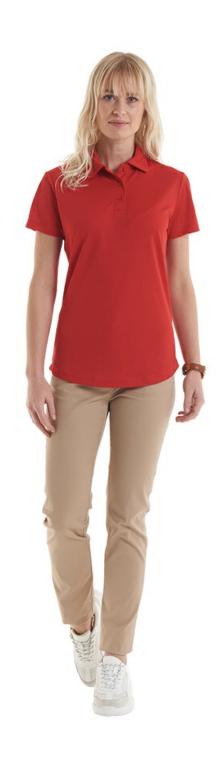

### **UC126 Ladies Ultra Cool Poloshirt**

#### Specification

- Taped Neck
- 3 Self Coloured Button Placket
- 100% Polyester Textured Breathable Fabric with Wic
- Self Fabric Collar
- Hemmed Sleeve and Bottom
- Washable at 30 Degrees