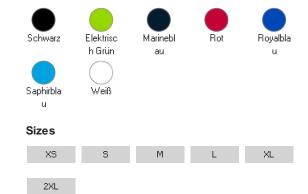

#### Colours

#### Size Guide

| Your body measurement | XS    | S      | M     | L     | XL     | 2XL     |
|-----------------------|-------|--------|-------|-------|--------|---------|
| UK size               | 8     | 10     | 12    | 14    | 16     | 18      |
| Bust to fit (Inch)    | 30-32 | 32-34  | 34-36 | 36-38 | 38-40  | 40-42   |
| Bust to fit (cm)      | 76-81 | 81- 86 | 86-91 | 91-96 | 96-101 | 101-106 |