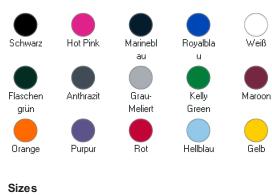

## Specification

- Reactive Dyed
- 100% Cotton
- Crew Neck
- Taped Shoulder to Shoulder
- Twin Needle Stitching on Neck & Shoulder
- Enzyme Washed
  Colours