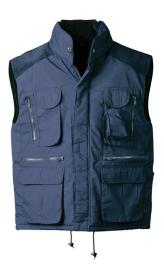

## **Article Datasheet**

Art.No.: 1853

\*REINDORF\* Waistcoat, navy

## **Article Description:**

shell fabric: 65% polyester/35% cotton

padding: 100% polyester lining: 100% polyester

colour: navy sizes: S-XXXL

- high collar
- corduroy inserts on shoulders and on the inner collar
- covered front zipper
- adjustable hem
- elastic armhole protects from wind outside pockets:
- 2 chest pockets with pocket flaps and velcro also appropriate for mobile phones
- 2 side pockets with zippers at the hem
- 2 side pockets with zippers at chest
- $\bullet$  2 hip pockets with pocket flaps and velcro

inner pockets:

- 1 chest pocket
- 1 hip pocket with a pocket flap and velcro
- packaging unit: 10

Catalogue Page: 328