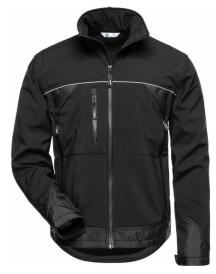

## **Article Datasheet**

Art.No.: 20001

\*ALPHA\* Softshell Jacket, black

## **Article Description:**

shell fabric: 96% polyester, 4% elastane, 3-layer laminate (softshell)

inserts: 100% polyester, Oxford breathable: 1.000 g/m²/24h waterproof: 8.000 mm solour: black/black sizes: XS–XXXXL

- shell fabric is wind, waterproof and breathable due to a 3-layer laminate (softshell)
- all zippers waterproof
- elastic and very durable shell fabric
- comfortable to wear due to the soft fleece inside of jacket
- reflective piping in the front
- adjustable hem and sleeve hem
- chin guard
- hem and sleeve hem worked with oxford material inserts pockets:
- 1 chest pocket with zipper
- 2 side pockets in the chest
- 2 side pockets in the hem
- various inner pockets
- packaging unit: 10