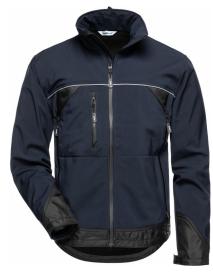

## **Article Datasheet**

Art.No.: 20003

\*GAMMA\* Softshell jacket, navy

## **Article Description:**

shell fabric: 96% polyester, 4% elastane, 3-layer laminate (softshell)

snserts: 100% polyester, Oxford breathable: 1.000 g/m²/24h waterproof: 8.000 mm solour: navy/black sizes: S–XXXXL

• shell fabric is wind, waterproof and breathable due to a 3-layer laminate (softshell)

- all zippers waterproof
- elastic and very durable shell fabric
- comfortable to wear due to the soft fleece inside of jacket
- reflective piping in the front
- adjustable hem and sleeve hem
- chin guard
- hem and sleeve hem worked with oxford material inserts pockets:
- 1 chest pocket with zipper
- 2 side pockets in the chest
- 2 side pockets in the hem
- various inner pockets
- packaging unit: 10