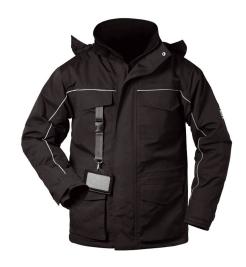

colour: black/black size: XS - XXXXL

- breathable, wind- and waterproof
- taped seams
- reflectiv piping on front, back and back and frontside of sleeves
- durable and abrasionproof nylon-taslon fabric
- identitiy-card holder with detachable lanyard with metal spring hook
- detachable hood, ergonomic shaped, lined with tafetta-lining
- high collar, lined with fleece for a protection in cold and stormy weather
- double strom-front-flap with 2-way YKK-zipper underneath
- warm polar fleece lining in the upper torso area
- quilted lining in the lower torso and sleeve area
- service zipper for easier branding

## pockets:

- 2 chest pockets. Right pocket with identity card holder
- 2 2-way hip pockets
- 1 mobile phone inner pocket
- 1 chest pocket with additional pen pockets
- 1 large inner pocket for the hood with additional detachable key band
- packging unit: 5