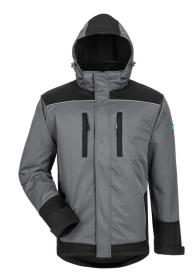

## **Article Datasheet**

Art.No.: 20042

\*AJAX\* WINTER SOFTSHELL JACKET WITH HOOD,

**GREY/BLACK** 

**ELYSEE GREY / BLACK** 

## **Article Description:**

Shell fabric: 100% polyester, 3-layer laminate (softshell)

Breathability: 1.000 g/m²/24h Water column: 5.000 mm Lining: 100% polyester Colour: grey/black Sizes: S–XXXL

• the shell fabric is wind and water proof and breathable due to a 3-layer laminate

- concealed YKK® front zipper
- durable and abrasion resistant softshell fabric
- reflective piping for an improved visibility
- detachable warm quilted lining with elastic cuffs
- the outer jacket is comfortable to wear due to the soft fleece inner side
- adjustable cuffs and seam
- adjustable/ detacheble hood
- simple personalization due to removable lining

## Pockets

- 2 chest pockets with zippers
- 2 hip pockets with zippers
- 1 inner pocket on the detachable lining
- packaging unit: 5

Catalogue Page: 309