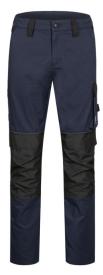

Art.No.: 22262 \*SETUBAL\* STRETCH TROUSERS, NAVY/BLACK ELYSEE NAVY/BLACK

## Article Description:

shell fabric: 80% polyester, 20% cotton, ca. 250 g/m<sup>2</sup>, mechanical stretch reinforcement: 100% polyester, Oxford colour: navy/black sizes: 24-29, 42-68

- strong, stretchable and exceptionally comfortable fabric
- the high quality fabric has a great structural stability and keeps its
- shape even after many washes
- modern and ergonomic fit
- partly-elastic waistband
- YKK<sup>®</sup> front zipper
- reflective piping for a better visibility
- wider leg seam. A leg extension of 3cm is possible without sewing pockets:
- 2 side pockets
- 1 cargo pocket with pen pockets
- 2 back pockets, one with a flap
- 1 tool pocket
- packaging unit: 5