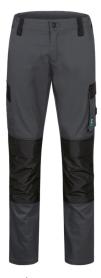

## **Article Datasheet**

Art.No.: 22263

\*ALMADA\* STRETCH TROUSERS, GREY/BLACK

**ELYSEE GREY/BLACK** 

## **Article Description:**

shell fabric: 80% polyester, 20% cotton, ca. 250 g/m², mechanical

stretch

reinforcement: 100% polyester, Oxford

colour: grey/black sizes: 24-29, 42-68

• strong, stretchable and exceptionally comfortable fabric

• the high quality fabric has a durable structural stability and keeps its shape even after washing

• slim and ergonomic fit

• partly-elastic waistband

• YKK® front zipper

• reflective piping for a better visibility

• wider leg seam. A leg extension of 3cm is possible without sewing pockets:

• 2 side pockets

• 1 cargo pocket with pen pockets

• 2 back pockets, one with a flap

• 1 tool pocket

• packaging unit: 5

Catalogue Page: 266