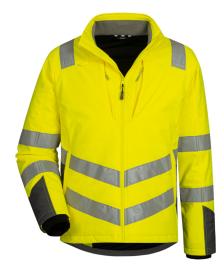

## **Article Datasheet**

Art.No.: 22423

\*EBERLIN\* HIGH VISIBILITY PADDED JACKET

**ELYSEE® YELLOW/GREY EN ISO 20471** 

## **Article Description:**

norm: EN ISO 20471 class 3 (XS-S = class 2), EN ISO 13688

shell fabric: 100% polyester, ripstop

padding: 100% polyester, Sorona® from DuPont™

lining: 100% polyester colour: yellow/grey sizes: XS-4XL

• the ripstop shell fabric is abrasion and tear resistant and has a light mechanical stretch

• light, breathable and very warm padding Sorona® from DuPont™

• modern and ergonomic fit

• durable YKK® front zipper with a zipper garage

• reflective material in the front, back and at the shoulders and sleeves

• elastic inner cuffs on the sleeves

• elastic insert in the lining for an improved comfort and freedom of movement

• adjustable hem

• the jacket can be zipped in art. 22421/22431 and be used as inner jackets

• loop on the right chest for ID cards or walkie talkies pockets:

• 2 hip pockets with zippers

• 2 chest pockets with zippers

• 2 inner pockets with velcros