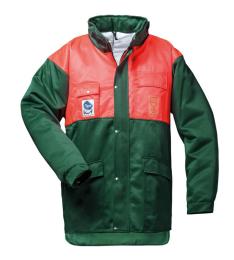

## **Article Datasheet**

Art.No.: 2276

\*BUCHE\* Forest protection jacket with cut protection

## **Article Description:**

norm: EN 381-10 + 11, class 1

shell fabric: 50% cotton/ 50% polyamid

colour: green / red sizes: S-XXL

• water and oil repellent fabric

• DPLF-tested cut protection inlay in the chest, back and sleeves

• covered YKK® front zipper

• the ergonomic design and the fit of the jacket supports the wearing person at his work

• adjustable sleeve hem

• concealed front zipper

extended back pockets:

• 1 chest pocket with flap with velcro

• 2 back pockets with flaps with velcro

• 1 mobile phone pocket

• packaging unit: 5

Catalogue Page: 352