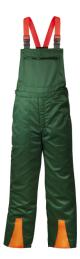

## **Article Datasheet**

Art.No.: 22770

\*ERLE\* Forest protection dungaree with cut protection

## Article Description:

norm: EN 381-2 + 5, class 1, protection area form A, FPA approved shell fabric: 50% cotton / 50% polyamid colour: green, straps in orange sizes: 24–30, 44–64, 90–110

- water and oil repellent fabric
- ventilation openings with zip at the back thigh
- DPLF-tested cut protection inlay
- YKK<sup>®</sup> zippers
- cut protection inlay is not fixed at the trousers seam, the trousers therefore can be repaired whne damaged
- elastic gusset for improved comfort
- firmly worked waistband with adjustable size
- due to the firmly worked wasitband the weight of the trousers is evenly distributed between the shoulders and th hips pockets:
- bib pocket with zipper
- 2 side pockets
- 1 back pocket
- 1 tool pocket
- packaging unit: 5