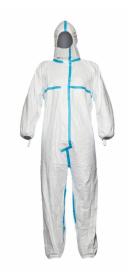

## **Article Description:**

norm: PPE Cat. 3, type 4-B/5-B/6-B

shell fabric: 100% polyethylen, (HDPE Tyvek®), antistatic finish

colour: white with taped seams in blue

sizes: M - XXXL

- material is repels water-based liquids and aerosols
- spray tight clothing acc. to EN 14605 (Type 4)
- particle tight clothing acc. to EN 13982-1 (Type 5)
- limited splash tight clothing acc. to EN 13034 (Type 6)
- protection against particulate radioactive contamination acc. to EN
- protection against infective agents acc. to EN 14126
- antistatic acc. to EN 1149-5
- high permeable to both air and water vapour
- it offers an excellent barrier against fine particles and fibres
- the suit is ultra-low-linting, both sides antistatically treated and silicon non added
- the models that combine the performance of a Type 4 with the comfort of a nonwoven suit
- stitched and overtaped seams
- elasticated hood
- self-adhesive chin flap for a tight fit around a respirator
- TYVEK® front zipper with a self-adhesive flap
- elastic cuffs
- elastic sleeve hem and waist
- thumb loops packaging unit: 100