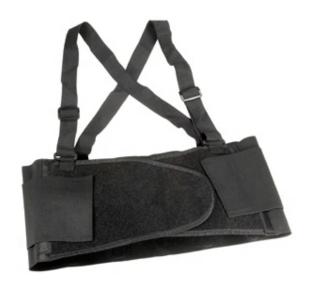

## **Article Datasheet**

Art.No.: 8180

**Back support SAFEBELT** 

**TECTOR®** 

## **Article Description:**

- Sizes: S (hip-dimension 71-81cm), M (81-96cm), L (96-119cm), XL (119-142cm), XXL (142-170cm)
- supports the back and stomach muscles, the lumbar vertebrae and the backbone
- $\cdot$  tension and wear occurrences are reduced  $\,\cdot$  supports the right carrying and lifting
- · the better posture helps maintain health
- $\cdot$  the Velcro offers several adjustment alternatives and provides a safe holding
- $\cdot$  the diagonal straps support when carrying  $\,\cdot$  the SAFEBELT can be worn comfortably over or under the work garment
- $\cdot$  of high quality elasticated material
- Packing Unit: 50/1