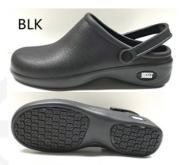

**Description** 

PPE Type: an occupational footwear

Product reference : BESTLIGHT1
Article code : BLK, WHT

Construction and material of outsole: Injection, EVA+RUBBER sole

**Pictures:** 

Reference standard: EN ISO 20347: 2012