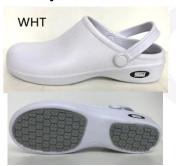

**Description** 

PPE Type: an occupational footwear

Product reference : BESTLIGHT1
Article code : BLK, WHT

Construction and material of outsole: Injection, EVA+RUBBER sole

**Pictures:** 

Reference standard: EN ISO 20347: 2012