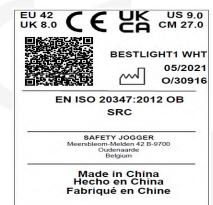

**Description** 

PPE Type: an occupational footwear

Product reference : BESTLIGHT1
Article code : BLK, WHT

Construction and material of outsole: Injection, EVA+RUBBER sole

**Pictures:** 

Reference standard: EN ISO 20347: 2012

Classification : II Category : OB SRC
Size range : 36-46 Slip resistance : SRC
Toecap nature : N/A Insert nature : N/A

At the date of certificate the product is in compliance with Annex XVII of REACh regulation (n° 1907/2006 and revisions)