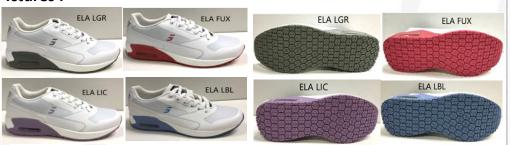

**BELGIUM** 

Description

an occupational and personnel grounding - ESD **PPE Type:** 

control footwear footwear

**Product reference:** ELA LGR, ELA FUX, ELA LIC, ELA LBL

Construction and material of outsole: Cement, PU midsole + Heel plastic airpad + Rubber

outsole

Pictures:

Reference standard: EN ISO 20347: 2012 and EN 61340-5-1:2016

Classification: I Category: 01

Size range: 35-42 Slip resistance: SRC Toecap nature: N/A Insert nature: N/A

At the date of certificate the product is in compliance with Annex XVII of REACh regulation (n° 1907/2006 and revisions)