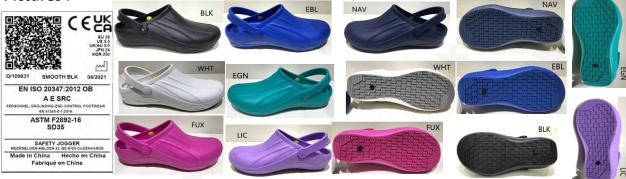

**Description** 

PPE Type: an occupational and PERSONNEL GROUNDING - ESD

**CONTROL FOOTWEAR footwear** 

Product reference: SMOOTH

Article code: (SIZE 36-46): BLK, EBL, NAV, EGN, WHT (SIZE 36-42):

FUX, LIC

Construction and material of outsole: Injection, EVA/Rubber sole

**Pictures:** 

Reference standard: EN ISO 20347: 2012 and EN 61340-5-1:2016

Classification : II Category : OB A E SRC
Size range : 36-46 and 36-42 Slip resistance : SRC
Toecap nature : N/A Insert nature : N/A