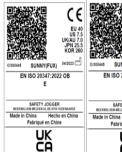

#### CORTINA N.V.

MEERSBLOEM-MELDEN 42, B-9700 OUDENAARDE BELGIUM

Description PPE Type : Product reference :

Article code :

Construction and material of outsole :

an occupational footwear SUNNY FUX, LBL, LGR, LIC Cemented, TPR sole

## EN ISO 20347:2022

#### Category : OB E

CE

04/2023

SUNNY(LIC)

EN ISO 20347:2022 OB

SAFETY JOGGER M-NELDEN 42, BE-8700 O

UK

China Hecho en China Fabriqué en Chine

# Reference standard : Classification : I Size range : 35-42