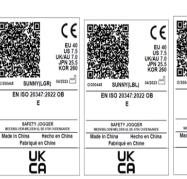

#### CORTINA N.V.

MEERSBLOEM-MELDEN 42, B-9700 OUDENAARDE BELGIUM

Description PPE Type : Product reference :

Article code :

Construction and material of outsole :

an occupational footwear SUNNY FUX, LBL, LGR, LIC Cemented, TPR sole

## EN ISO 20347:2022

#### Category : OB E

CE

04/2023

SUNNY(LIC)

EN ISO 20347:2022 OB

SAFETY JOGGER M-NELDEN 42, BE-8700 O

UK

China Hecho en China Fabriqué en Chine

# Reference standard : Classification : I Size range : 35-42